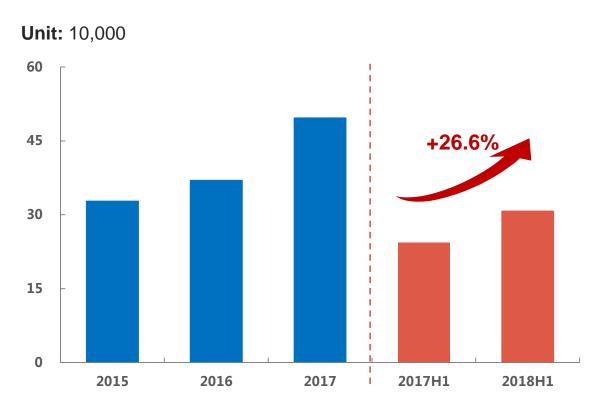

### Forklift industry – Creating a New Record

### Forklift Industry – Yearly Sales Trend

#### Forklift Industry – Monthly Sales Trend

Data Source: China Construction Machinery Industry Association Industrial Vehicles Branch

- Due to the rapid development of logistics e-commerce, the acceleration of new energy forklift applications, and the increase in export share, the sales of the forklift industry has hit record high.
- In the first half of 2018, China's forklift industry achieved a sales volume of 308,000 units, a y-o-y increase of 26.6%.