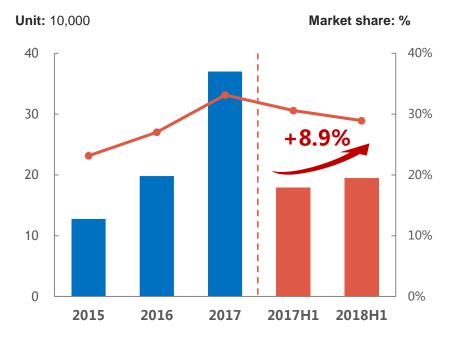

## Sales and Market Share of HDT Engines

#### Market share of HDT engines remained stable:

194,000 units were sold, an increase of 8.9% y-o-y.

Market share was 28.9%, maintaining its leading position.