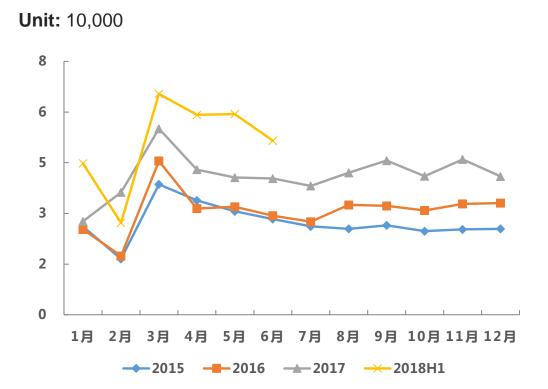

### Forklift industry – Creating a New Record

#### Forklift Industry – Monthly Sales Trend

Data Source: China Construction Machinery Industry Association Industrial Vehicles Branch

- Due to the rapid development of logistics e-commerce, the acceleration of new energy forklift applications, and the increase in export share, the sales of the forklift industry has hit record high.
- In the first half of 2018, China's forklift industry achieved a sales volume of 308,000 units, a y-o-y increase of 26.6%.