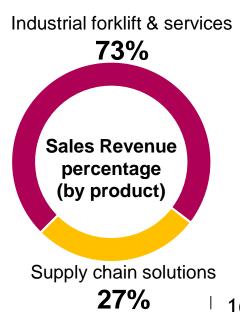

## **Smart logistics – World Leading Comprehensive Solutions**

#### **World-leading Positions**

- European No. 1 and Global No. 2 in industrial trucks and services
- Global No. 1 provider in supply chain solutions
- Unique and complete material handling offering
- Multi-brand strategy with market leading brands

#### **Strong Global Presence**

- Present in more than 100 countries
- Dematic adds complementary regional footprint
- Over 30,000 employees

#### Flexible Product Structure

- 1.3 million industrial trucks in the globe and >6,000 installed systems at customers
- Around 1.500 sales and service locations across the world
- High proportion of after-sales service market share to effectively support stable business development

#### **Balanced Business Structure**

- Combined KION forklift hardware and logistics systems automated Dematic and Egemin to create synergy and explore global customers
- Growth drivers: E-commerce. digitalization, Industrial 4.0

Data Source: Based on KION interim report Q2 2018