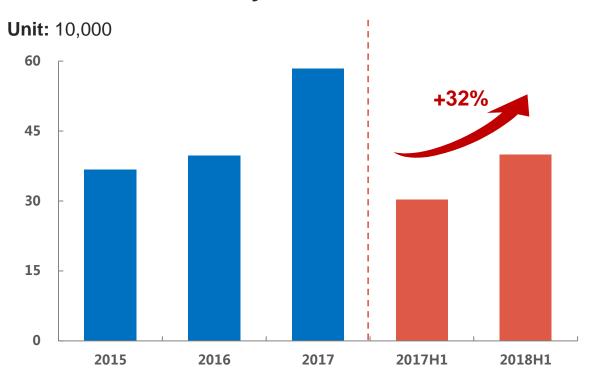

# Construction Machinery Industry – Continues to Grow Rapidly

## Construction Machinery Industry - Yearly Sales Trend

## Construction Machinery Industry - Monthly Sales Trend

Data Source: China Construction Machinery Association

- The construction machinery industry continues to grow rapidly due to the upgrading of the industry and the impact of infrastructure construction and real estate investment.
- In the first half of 2018, China's construction machinery industry achieved a sales volume of 400,000 units, an increase of 32% y-o-y.