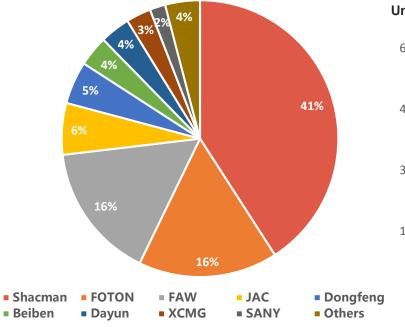

## Customer Structure of HDT Engines

## Customer structure was more balanced:

The sales proportion of FAW Group and FOTON Motor gradually increased. The sales to XCMG Group and SANY Group rapidly grew.