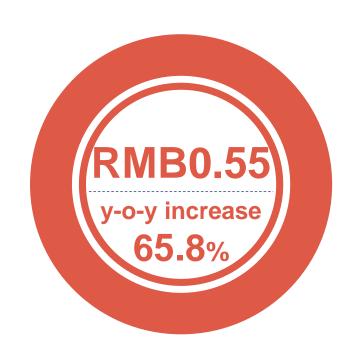

## **Increasing Profitability**

12.7%

y-o-y decrease
1.1 ppts

5.3%

y-o-y increase
1.7 ppts

RMB4.39
Billion

y-o-y increase 65.8%

**Expense Ratio** during the Period