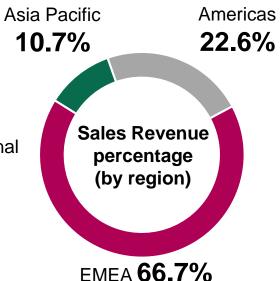

## **Smart logistics – World Leading Comprehensive Solutions**

#### **World-leading Positions**

- European No. 1 and Global No. 2 in industrial trucks and services
- Global No. 1 provider in supply chain solutions
- Unique and complete material handling offering
- Multi-brand strategy with market leading brands

#### **Strong Global Presence**

- Present in more than 100 countries
- Dematic adds complementary regional footprint
- Over 30,000 employees

#### Flexible Product Structure

- 1.3 million industrial trucks in the globe and >6,000 installed systems at customers
- Around 1.500 sales and service locations across the world
- High proportion of after-sales service market share to effectively support stable business development

#### **Balanced Business Structure**

- Combined KION forklift hardware and logistics systems automated Dematic and Egemin to create synergy and explore global customers
- Growth drivers: E-commerce. digitalization, Industrial 4.0

Data Source: Based on KION interim report Q2 2018