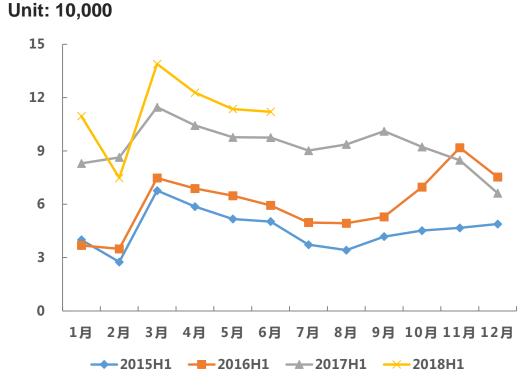

### **HDT Industry – Yearly Sales Trend**

### **HDT Industry – Monthly Sales Trend**

Data Source: China Association of Automobile Manufacturers

- Due to the high volume of logistics vehicles, as well as infrastructure construction and real estate investment, the HDT industry will continue to maintain an optimistic outlook.
- In the first half of 2018, China's HDT industry achieved a sales volume of 672,000 units, an increase of 15.1% y-o-y.