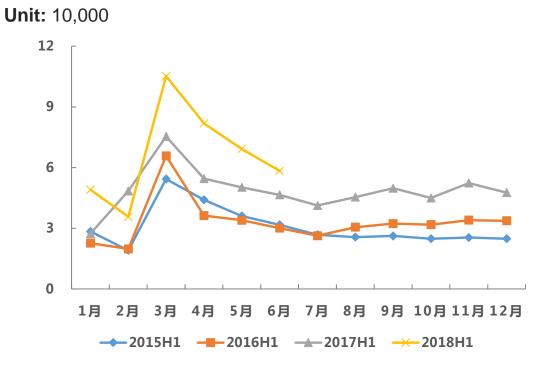

# Construction Machinery Industry – Continues to Grow Rapidly

## Construction Machinery Industry - Monthly Sales Trend

Data Source: China Construction Machinery Association

- The construction machinery industry continues to grow rapidly due to the upgrading of the industry and the impact of infrastructure construction and real estate investment.
- In the first half of 2018, China's construction machinery industry achieved a sales volume of 400,000 units, an increase of 32% y-o-y.