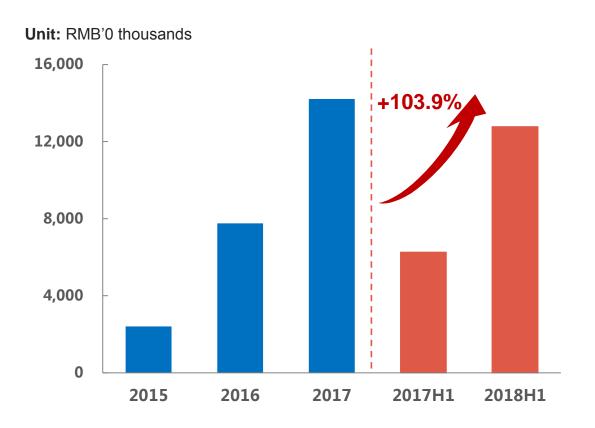

### The Revenue of Linde Hydraulics (China)

 11,000 units were sold during the first half of 2018, an increase of 100.6% y-o-y. The revenue was RMB130 million, an increase of 103.9% y-o-y. It continues to maintain 100% growth.