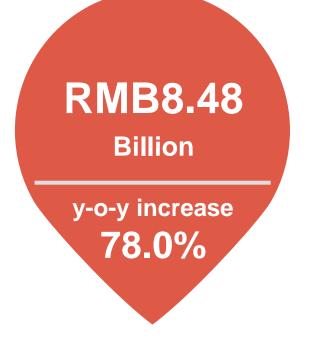

## **Increasing Profitability**

12.7%

y-o-y decrease
1.1 ppts

5.3%

y-o-y increase
1.7 ppts

RMB4.39
Billion

y-o-y increase 65.8%

**Expense Ratio** during the Period

Net Profit Margin
Attributable to the Parent

Net Profit Attributable to the Parent