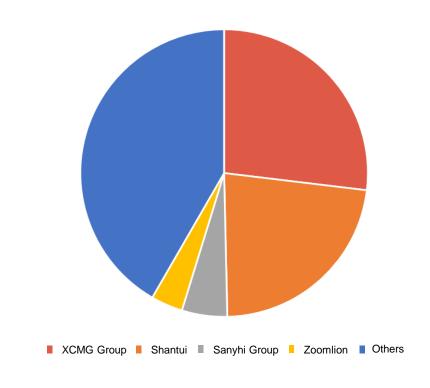

#### Main customers of Linde Hydraulics (China)

 Orders of XCMG Group, Shantui Construction Machinery, SANY Group, and Zoomlion increased significantly y-o-y, accounting for 58% of the total revenue.