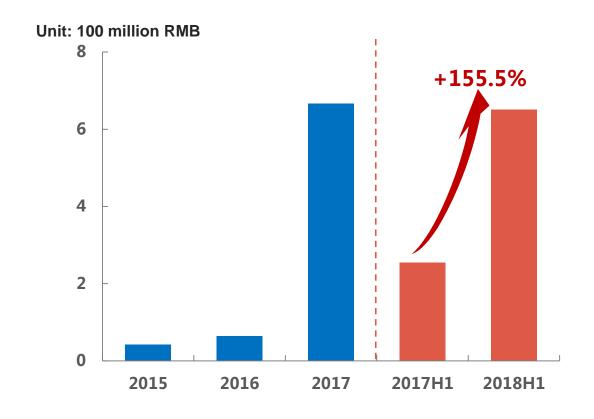

### **Net Profit Shaanxi Heavy-duty Motor**

 In the first half of 2018, the revenue of Shaanxi Heavy-duty Motor was RMB27.95 billion, a y-o-y increase of 24.9%; net profit was RMB650 million, an increase of 155.5% y-o-y.