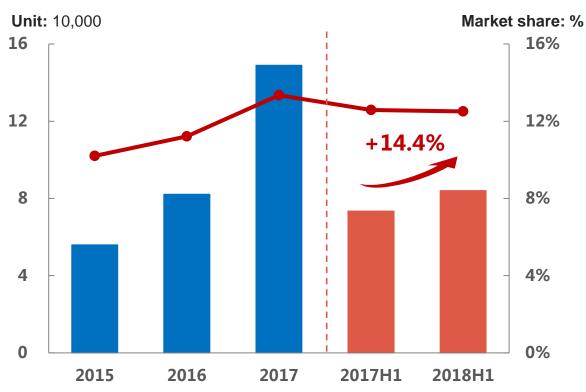

#### 84,000 units of HDT were sold, an increase of 14.4% y-o-y.

 Market share of HDT was 12.5%, ranking first tier with increasing competitiveness.