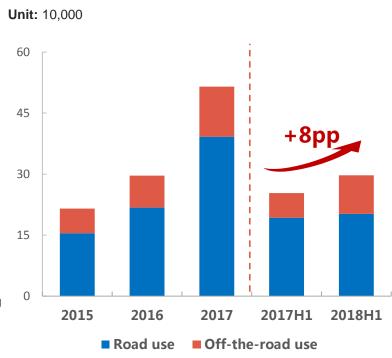

## Sales of Medium and Heavy-duty Engines

#### Business structure was more reasonable:

Off-the-road engines accounted for 31.9% of medium and heavy-duty engines, an increase of 8 ppts y-o-y.