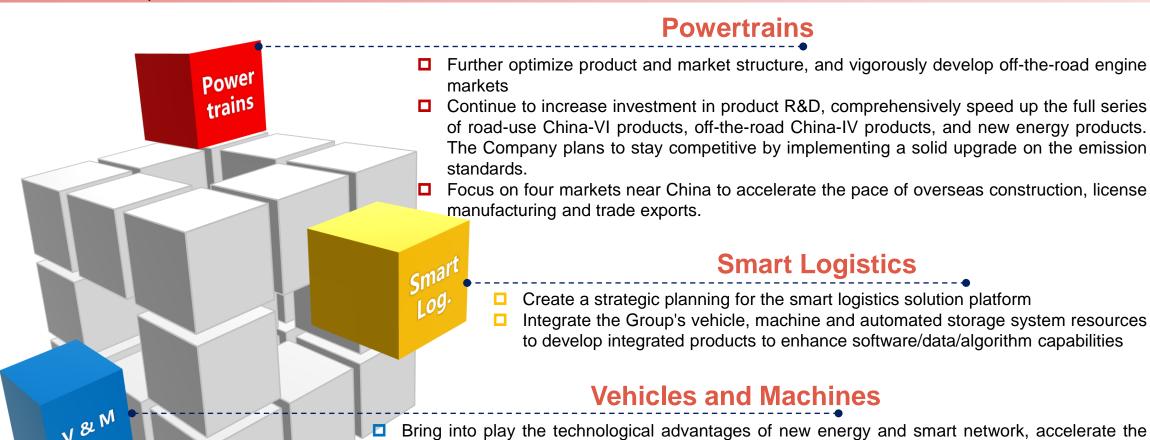

## Concentric Diversification Strategy – Focus on main business

**Core - Powertrains** 

Flagship Product - Vehicles and Machines

**Traction - Integrated smart logistics solution** 

## **Company Strategy Outlook in 2018H2**

Guided by the 2020-2030 strategy, the Company will focus on its main businesses and accelerate the construction of the leading business model that covers a full value chain of powertrains, smart logistics and vehicles and machines. The Company seeks to lead the development with innovation, to provide customers with the best quality products and services, and in turn, to establish itself as a respected international enterprise.