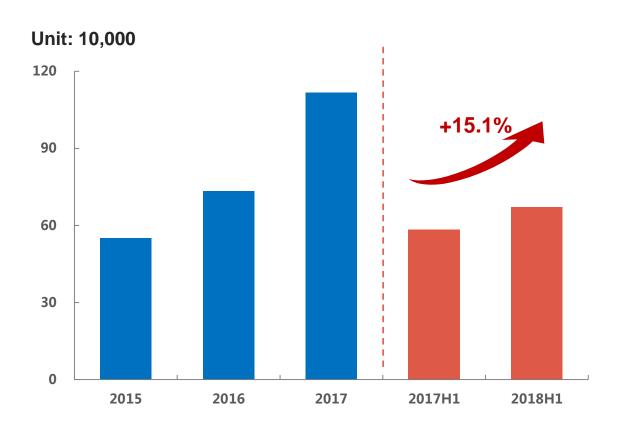

### **HDT Industry – Yearly Sales Trend**

### **HDT Industry – Monthly Sales Trend**

Data Source: China Association of Automobile Manufacturers

- Due to the high volume of logistics vehicles, as well as infrastructure construction and real estate investment, the HDT industry will continue to maintain an optimistic outlook.
- In the first half of 2018, China's HDT industry achieved a sales volume of 672,000 units, an increase of 15.1% y-o-y.