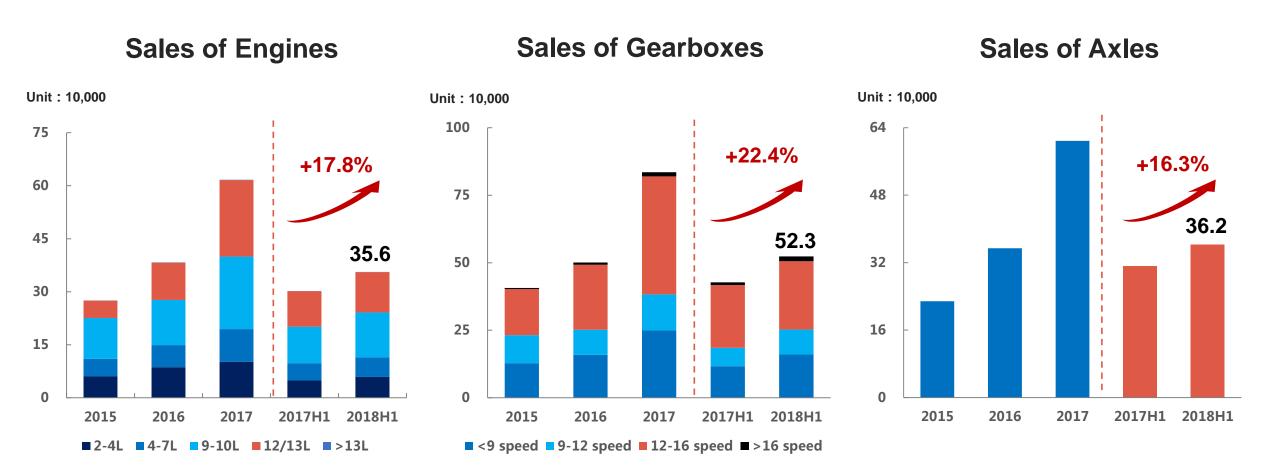

# **Powertrains – Pillar Product with Significant Advantages**

- The sales of 12L/13L engines reached 114,000 units, an increase of 12.9% y-o-y, accounting for 32.0% of the total sales.
- The sales of WP9H and WP10H engines reached 30,400 units, an increase of 260.8% y-o-y.
- The sales of HDT gearbox reached 505,000 units, an increase of 22.8% y-o-y, with a market share of around 75.2%.

## Sales of Medium and Heavy-duty Engines

#### Market share of HDT engines remained stable:

194,000 units were sold, an increase of 8.9% y-o-y.

Market share was 28.9%, maintaining its leading position.

## Customer structure was more balanced:

The sales proportion of FAW Group and FOTON Motor gradually increased. The sales to XCMG Group and SANY Group rapidly grew.

#### Business structure was more reasonable:

Off-the-road engines accounted for 31.9% of medium and heavy-duty engines, an increase of 8 ppts y-o-y.